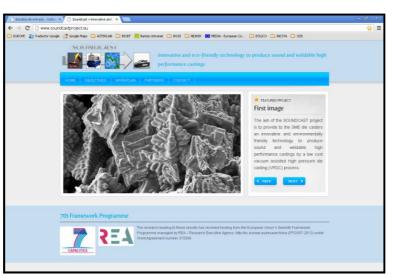

#### Project Web site

The project web site is available since the beginning of SOUNDCAST project. It is accessible at: <u>http://www.soundcastproject.eu/</u>. Once the project is ended, the website is to remain available at least one year.

The public SOUNDCAST Web site explains to the broad public the main objectives of the SOUNDCAST project, presents the basic ideas and describes the consortium. Furthermore, the public documents generated during the project can be downloaded from the site.

More information related with the project's Web page can be found in deliverable 6.3 Web Page.

Figure 1: Soundcast Web site