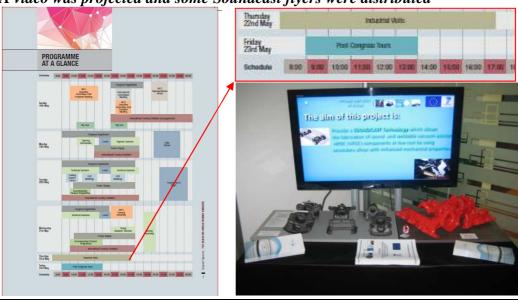

## **D6.5: Final Dissemination Plan**

- Communication Channels and Tools: Dissemination of information for this target group will be mainly carried out by means of a list of events already identified:
  - o Dissemination of project report by electronic means (Soundcast project Web).
  - o Workshops, seminars, etc.
  - Dissemination of Soundcast project on conferences.
  - Publication in Scientific journals or magazines.
  - Elaboration of Reports and Guidelines.
  - Distribution of flyers by electronic means and in international Fairs.
  - o Information dissemination on partner Websites.
- The dissemination activities were conducted throughout the whole course of the project, and all the partners contributed to communicating the idea, objectives and results of the SOUNDCAST project. Moreover, the industrial partners have focused on approaching relevant industry sectors and potential markets and customers in several fairs. The participating research partners approached dissemination with an academic focus. Undertaken dissemination activities produced noticeable results in terms of interests expressed by potential stakeholders in the developed solution.
- The consortium was always informed about all dissemination activities of the foreground to protect the interest of SMEs. The authorization of the consortium before any dissemination activity was agreed. Necessary actions to protect the foreground were evaluated and dissemination activities were in some cases delayed until a decision on how to protect such foreground was made.