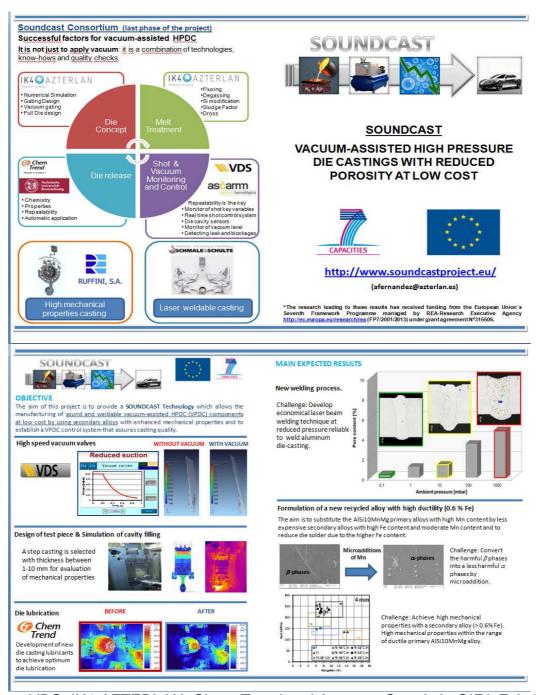

# SOUNDCAST VACUUM-ASSISTED HIGH PRESSURE DIE CASTINGS WITH REDUCED POROSITY AT LOW COST